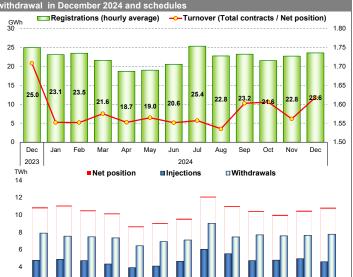

### **OTC Registration Platform (PCE)** Transactions registered with delivery/withdra

|                    |            | Transactions | registered |           |
|--------------------|------------|--------------|------------|-----------|
| MWh                | Total      | Average      | Change     | Structure |
| Base-load          | 2,544,974  | 3,421        | -8.1%      | 14.5%     |
| Off-peak           | 6,528      | 9            | +563.4%    | 0.0%      |
| Peak-load          | 4,752      | 6            | +355.2%    | 0.0%      |
| Week-end           | -          | -            | -          | -         |
| Total Standard     | 2,556,254  | 3,436        | -7.8%      | 14.6%     |
| Total Non-standard | 14,950,046 | 20,094       | -5.1%      | 85.2%     |
| PCE bilaterals     | 17,506,300 | 23,530       | -5.5%      | 99.8%     |
| MTE                | 8,712      | 12           | +30.1%     | 0.0%      |
| MPEG               | 32,760     | 44           | -33.4%     | 0.2%      |
| PCE Total          | 17,547,772 | 23,586       | -5.6%      | 100.0%    |
| Net position       | 10,843,472 | 14,575       | -0.3%      |           |

|                      |           | Sched  | ules      |        |
|----------------------|-----------|--------|-----------|--------|
|                      | Injectio  | ons    | Withdraw  | vals   |
|                      | Total     | Change | Total     | Change |
| Requested            | 5,958,174 | 5.7%   | 7,772,446 | -1.8%  |
| Rejected             | 1,375,884 | +55.9% | 669       | -52.7% |
| Registered           | 4,582,290 | -3.7%  | 7,771,777 | -1.8%  |
| Scheduled deviations | 6,261,182 | +2.3%  | 3,071,696 | +3.5%  |
| Balance of schedules | -         | -      | 3,189,487 | 1.1%   |