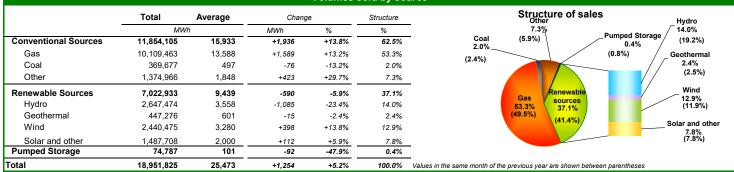

Volumes sold by source

| Volumes so | ld b | y source. | Hour | ly averaç | је |
|------------|------|-----------|------|-----------|----|
|------------|------|-----------|------|-----------|----|

|                      | Northern | іт      | Central North | nern IT | Central South | hern IT | Southern | IT      | Calabri | a       | Sicilia | l       | Sardegr | na     |
|----------------------|----------|---------|---------------|---------|---------------|---------|----------|---------|---------|---------|---------|---------|---------|--------|
| -                    | MWh      | Ch.     | MWh           | Ch.     | MWh           | Ch.     | MWh      | Ch.     | MWh     | Ch.     | MWh     | Ch.     | MWh     | Ch.    |
| Conventional Sources | 9,332    | +17.5%  | 575           | -10.1%  | 1,839         | +68.4%  | 1,572    | +27.2%  | 1,138   | +0.7%   | 585     | -40.3%  | 892     | -8.4%  |
| Gas                  | 8,368    | +19.7%  | 517           | -12.2%  | 1,424         | +81.1%  | 1,287    | +23.9%  | 1,011   | -7.8%   | 534     | -43.7%  | 446     | -18.9% |
| Coal                 | 0        | -100.0% | -             | -       | 130           | +6.5%   | 0        | -100.0% | 0       | -       | -       | -       | 367     | +0.2%  |
| Other                | 964      | +9.4%   | 58            | +14.3%  | 285           | +55.0%  | 285      | +51.7%  | 127     | +277.8% | 50      | +67.4%  | 79      | +37.8% |
| Renewable Sources    | 3,530    | -23.4%  | 922           | -5.9%   | 1,403         | +9.0%   | 1,878    | +9.7%   | 388     | +1.8%   | 927     | +47.7%  | 391     | -9.6%  |
| Hydro                | 2,382    | -29.9%  | 162           | -20.3%  | 473           | -4.9%   | 316      | -2.7%   | 62      | -10.1%  | 123     | +10.7%  | 40      | +3.5%  |
| Geothermal           | -        | -       | 601           | -2.4%   | -             | -       | -        | -       | -       | -       | -       | -       | -       | -      |
| Wind                 | 37       | +73.5%  | 30            | +2.7%   | 637           | +8.7%   | 1,383    | +14.3%  | 289     | +6.2%   | 652     | +47.8%  | 252     | -21.9% |
| Solar and other      | 1,110    | -6.6%   | 129           | -2.4%   | 293           | +43.7%  | 179      | +1.3%   | 37      | -7.1%   | 152     | +101.1% | 99      | +39.3% |
| Pumped Storage       | 85       | -52.1%  | -             | -       | 15            | +8.3%   | -        | -       | -       | -       | -       | -100.0% | 0       | -61.6% |
| Total                | 12,948   | +1.7%   | 1,497         | -7.6%   | 3,257         | +36.1%  | 3,450    | +17.1%  | 1,526   | +0.9%   | 1,512   | -6.0%   | 1,283   | -8.8%  |