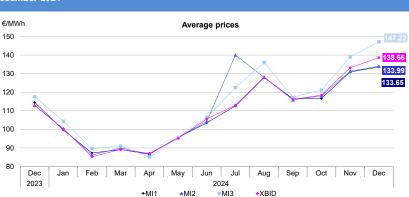

### December 2024

|                         | Average Purcha           |        |            | Volumes<br>MWh |        |
|-------------------------|--------------------------|--------|------------|----------------|--------|
|                         | 2024                     | change | Total      | Average        | change |
| <b>MGP</b><br>(1-24 h)  | 135.06                   | +17.0% | 24,070,742 | 32,353         | +4.5%  |
| <b>MI1</b><br>(1-24 h)  | <b>133.65</b><br>(-1.1%) | +16.7% | 1,197,989  | 1,664          | -5.4%  |
| <b>MI2</b><br>(1-24 h)  | <b>133.99</b><br>(-0.8%) | +18.6% | 515,446    | 693            | +18.7% |
| <b>MI3</b><br>(13-24 h) | <b>147.22</b><br>(+0.7%) | +25.2% | 245,522    | 682            | +13.9% |
| <b>XBID</b><br>(1-24 h) | <b>138.66</b><br>(+2.7%) | +23.0% | 1,237,014  | 1,663          | +75.4% |

Deviations from prices in the MGP in the same applicable periods (hours) are shown between parentheses