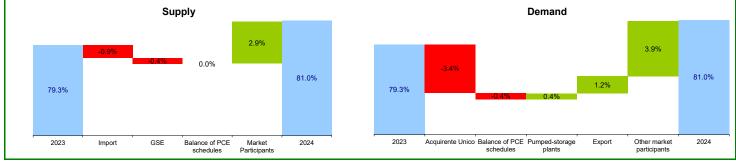

|                          | Electricity | Supply  |         |           | E                                   | lectricity De | emand   |          |           |
|--------------------------|-------------|---------|---------|-----------|-------------------------------------|---------------|---------|----------|-----------|
| MWh                      | Total       | Average | Change  | Structure | MWh                                 | Total         | Average | Change   | Structure |
| IPEX                     | 19,488,452  | 26,194  | +6.6%   | 81.0%     | IPEX                                | 19,488,452    | 26,194  | +6.6%    | 81.0%     |
| Market Participants      | 13,081,439  | 17,583  | +10.4%  | 54.3%     | Acquirente Unico                    | 814,609       | 1,095   | -47.9%   | 3.4%      |
| GSE                      | 1,401,381   | 1,884   | -2.4%   | 5.8%      | Other market participants           | 14,645,839    | 19,685  | +11.6%   | 60.8%     |
| Foreign zones            | 5,005,632   | 6,728   | +0.2%   | 20.8%     | Pumped-storage plants               | 98,496        | 132     | +3810.1% | 0.4%      |
| Balance of PCE schedules | -           | -       | -       | 0.0%      | Foreign zones                       | 740,021       | 995     | +72.5%   | 3.1%      |
|                          |             |         |         |           | Balance of PCE schedules            | 3,189,487     | 4,287   | +1.1%    | 13.3%     |
| PCE (including MTE)      | 4,582,290   | 6,159   | -3.7%   | 19.0%     | PCE (including MTE)                 | 4,582,290     | 6,159   | -3.7%    | 19.0%     |
| Foreign zones            | 113,284     | 152     | +543.9% | 0.5%      | Foreign zones                       | 413           | 1       | +67.2%   | 0.0%      |
| National zones           | 4,469,006   | 6,007   | -5.7%   | 18.6%     | Acquirente Unico - National zones   | -             | -       | -200.0%  | 0.0%      |
| Balance of PCE schedules | -           |         |         |           | Other participants - National zones | 7,771,364     | 10,445  | -1.6%    | 32.3%     |
|                          |             |         |         |           | Balance of PCE schedules            | - 3,189,487   |         |          |           |
| VOLUMES SOLD             | 24,070,742  | 32,353  | +4.5%   | 100.0%    | VOLUMES PURCHASED                   | 24,070,742    | 32,353  | +4.5%    | 100.0%    |
| VOLUMES UNSOLD           | 21,033,036  | 28,270  | -2.6%   |           | VOLUMES UNPURCHASED                 | 1,114,264     | 1,498   | +35.6%   |           |
| TOTAL SUPPLY             | 45,103,778  | 60,623  | +1.1%   |           | TOTAL DEMAND                        | 25,185,006    | 33,851  | +5.6%    |           |