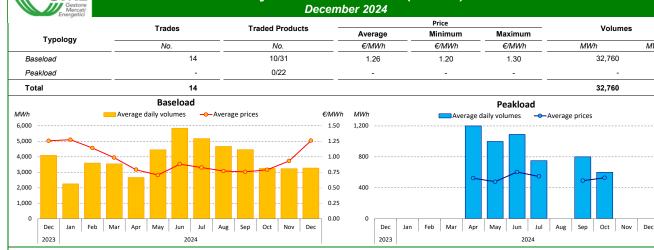

### Forward Electricity Market (MTE) December 2024

|                 |        | Mar      | ket    |         | 01            | гс      | Tot     | al       | Open pr | ositions** |
|-----------------|--------|----------|--------|---------|---------------|---------|---------|----------|---------|------------|
| Products        | Check  | Price*   | Trades | Volumi  | Registrations | Volumes | Volumes |          | Open po | 510015     |
|                 | €/MWh  | % Change | No.    | Volumes | No.           | MW      | MW      | % Change | MW      | MWh        |
| Baseload        |        |          |        |         |               |         |         |          |         |            |
| January 2025    | 132.78 | +0.0%    | -      | -       | 1             | 3       | 3       | -        | 9       | 6,696      |
| February 2025   | 126.30 | -11.2%   | -      | -       | -             | -       | -       | -        | 12      | 8,064      |
| March 2025      | 126.43 | -10.1%   | -      | -       | -             | -       | -       | -        | 12      | 8,916      |
| April 2025      | 125.73 | -        | -      | -       | -             | -       | -       | -        | -       | -          |
| Quarter 1, 2025 | 128.58 | -7.1%    | -      | -       | 3             | 4       | 4       | +100.0%  | 6       | 12,954     |
| Quarter 2, 2025 | 117.16 | +0.0%    | -      | -       | -             | -       | -       | -        | 6       | 13,104     |
| Quarter 3, 2025 | 125.42 | +0.0%    | -      | -       | -             | -       | -       | -        | 6       | 13,248     |
| Quarter 4, 2025 | 126.58 | +0.0%    | -      | -       | -             | -       | -       | -        | 6       | 13,254     |
| Quarter 1, 2026 | 119.15 | -        | -      | -       | -             | -       | -       | -        | -       | -          |
| Year 2025       | 124.43 | -1.9%    | -      | -       | 2             | 2       | 2       | +0.0%    | 6       | 52,560     |
| Year 2026       | 109.89 |          | -      | -       | -             | -       | -       | -        | -       | -          |
| Total           |        |          | -      | -       | 6             | 9       | 9       |          |         | 56,586     |
| Peakload        |        |          |        |         |               |         |         |          |         |            |
| January 2025    | 141.62 | +0.0%    | -      | -       | -             | -       | -       | -        | -       | -          |
| February 2025   | 140.05 | +0.0%    | -      | -       | -             | -       | -       | -        | -       | -          |
| March 2025      | 136.05 | -15.8%   | -      | -       | -             | -       | -       | -        | -       | -          |
| April 2025      | 135.50 | -        | -      | -       | -             | -       | -       | -        | -       | -          |
| Quarter 1, 2025 | 139.30 | -5.7%    | -      | -       | -             | -       | -       | -        | -       | -          |
| Quarter 2, 2025 | 117.44 | +0.0%    | -      | -       | -             | -       | -       | -        | -       | -          |
| Quarter 3, 2025 | 133.55 | +0.0%    | -      | -       | -             | -       | -       | -        | -       | -          |
| Quarter 4, 2025 | 128.70 | +0.0%    | -      | -       | -             | -       | -       | -        | -       | -          |
| Quarter 1, 2026 | 125.48 | -        | -      | -       | -             | -       | -       | -        | -       | -          |
| Year 2025       | 129.72 | -1.6%    | -      | -       | -             | -       | -       | -        | -       | -          |
| Year 2026       | 115.71 | -        | -      | -       | -             | -       | -       | -        | -       | -          |
| Total           |        |          | -      | -       | -             | -       | -       |          |         | 0          |
| Total           |        |          | -      | -       | 6             | 9       | 9       |          |         | 56,586     |

\*Referred to the last session of the month \*\* Open positions at the closing of the last day of trading are shown in italic.

GME