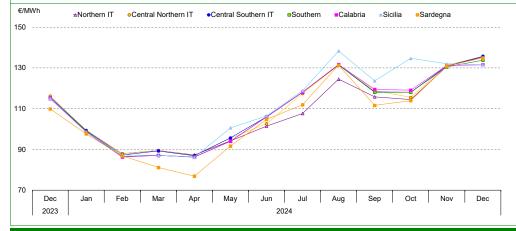

## Day-Ahead Market (MGP)

December 2024

|                | Zonal Selling Prices     |        |        |                                               |        |          |                |        |        |         |        |          |        |        |
|----------------|--------------------------|--------|--------|-----------------------------------------------|--------|----------|----------------|--------|--------|---------|--------|----------|--------|--------|
|                | Northern IT Central Nort |        |        | Central Northern IT Central Southern IT South |        | Southern | rn IT Calabria |        | а      | Sicilia |        | Sardegna |        |        |
|                | €/MWh                    | Ch.    | €/MWh  | Ch.                                           | €/MWh  | Ch.      | €/MWh          | Ch.    | €/MWh  | Ch.     | €/MWh  | Ch.      | €/MWh  | Ch.    |
| Baseload       | 135.34                   | +16.9% | 135.72 | +16.9%                                        | 135.63 | +17.7%   | 133.76         | +16.4% | 131.48 | +14.4%  | 131.51 | +14.3%   | 134.90 | +22.8% |
| Peak           | 160.67                   | +21.1% | 161.51 | +21.0%                                        | 161.21 | +22.6%   | 156.69         | +20.0% | 150.14 | +15.1%  | 150.14 | +14.7%   | 159.99 | +25.8% |
| Off-peak       | 123.28                   | +13.3% | 123.44 | +13.2%                                        | 123.45 | +13.7%   | 122.85         | +13.1% | 122.60 | +12.9%  | 122.64 | +12.9%   | 122.95 | +19.6% |
| Hourly minimum | 6.00                     |        | 6.00   |                                               | 6.00   |          | 6.00           |        | 6.00   |         | 6.00   |          | 0.00   |        |
| Hourly maximum | 277.00                   |        | 277.00 |                                               | 277.00 |          | 277.00         |        | 264.24 |         | 264.24 |          | 277.00 |        |
| сст            | -0.27                    |        | -0.66  |                                               | -0.57  |          | 1.30           |        | 3.58   |         | 3.56   |          | 0.17   |        |

#### Zonal Selling Prices

GME

|           |         |            |       |               |         |               | Zonal Vo | lumes     |        |           |       |           |       |           |       |
|-----------|---------|------------|-------|---------------|---------|---------------|----------|-----------|--------|-----------|-------|-----------|-------|-----------|-------|
|           |         | Northern   | іт    | Central North | nern IT | Central South | nern IT  | Southern  | п      | Calabri   | a     | Sicilia   |       | Sardegr   | ıa    |
|           |         | MWh        | Ch.   | MWh           | Ch.     | MWh           | Ch.      | MWh       | Ch.    | MWh       | Ch.   | MWh       | Ch.   | MWh       | Ch.   |
| Offered   | Total   | 20,890,398 | +2.9% | 1,375,997     | -8.8%   | 5,899,348     | -4.7%    | 5,069,424 | -6.3%  | 2,671,758 | +10%  | 2,626,094 | +9.0% | 1,308,871 | -0.6% |
| Onerea    | Average | 28,078     | +793  | 1,849         | -179    | 7,929         | -390     | 6,814     | -456   | 3,591     | +340  | 3,530     | +290  | 1,759     | -11   |
| Sales     | Total   | 9,632,988  | +1.7% | 1,113,731     | -7.6%   | 2,423,289     | +36.1%   | 2,566,915 | +17.1% | 1,135,644 | +0.9% | 1,124,782 | -6.0% | 954,477   | -8.8% |
| Sales     | Average | 12,948     | +215  | 1,497         | -123    | 3,257         | +864     | 3,450     | +503   | 1,526     | +14   | 1,512     | -96   | 1,283     | -123  |
| Durchassa | Total   | 12,989,272 | +2.0% | 2,039,614     | +4.5%   | 4,312,488     | +6.3%    | 1,459,515 | +3.3%  | 482,406   | +5.2% | 1,361,855 | +3.1% | 685,157   | +1.6% |
| Purchases | Average | 17,459     | +349  | 2,741         | +118    | 5,796         | +344     | 1,962     | +62    | 648       | +32   | 1,830     | +56   | 921       | +15   |