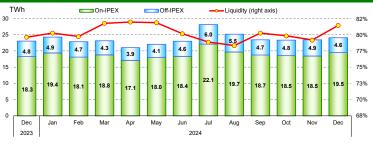

# Day-Ahead Market (MGP)

December 2024

|                                  |                |                 | 1      | Average I | Purchasing Price               |                        |                           |                                             |
|----------------------------------|----------------|-----------------|--------|-----------|--------------------------------|------------------------|---------------------------|---------------------------------------------|
|                                  | Avera          | ige             | Chan   | ge        | €/MWh<br>150 - <b>115:46</b>   | Trend change           | Purchasing Price          | 17.13 116.69 130.89 135.06 <sup>€/MWh</sup> |
| €/MWh                            | 2024           | 2023            | %      | Absolute  | 150 - <b>115:46</b> 99.16 87.6 | 3 88.86 86.80 94.88    | 3 103.17 112.32 128.44 11 | 100                                         |
| Baseload                         | 135.06         | 115.46          | +17.0% | +19.60    | 50                             |                        | 0.23 16.55                | <b>1.43 9.15 19.60</b> 50                   |
| Peak                             | 159.93         | 132.23          | +20.9% | +27.70    | -50                            | 5 -47.52 -48.17 -10.84 | 4 -2.17                   | -17.57 -50                                  |
| Off-peak                         | 123.22         | 108.60          | +13.5% | +14.62    | -100                           |                        |                           | 100<br>150                                  |
| Hourly minimum<br>Hourly maximum | 6.00<br>275.12 | 31.04<br>200.00 |        |           | -200 Dec Jan Fel<br>2023       | Mar Apr May            | Jun Jul Aug :<br>2024     | Sep Oct Nov Dec                             |